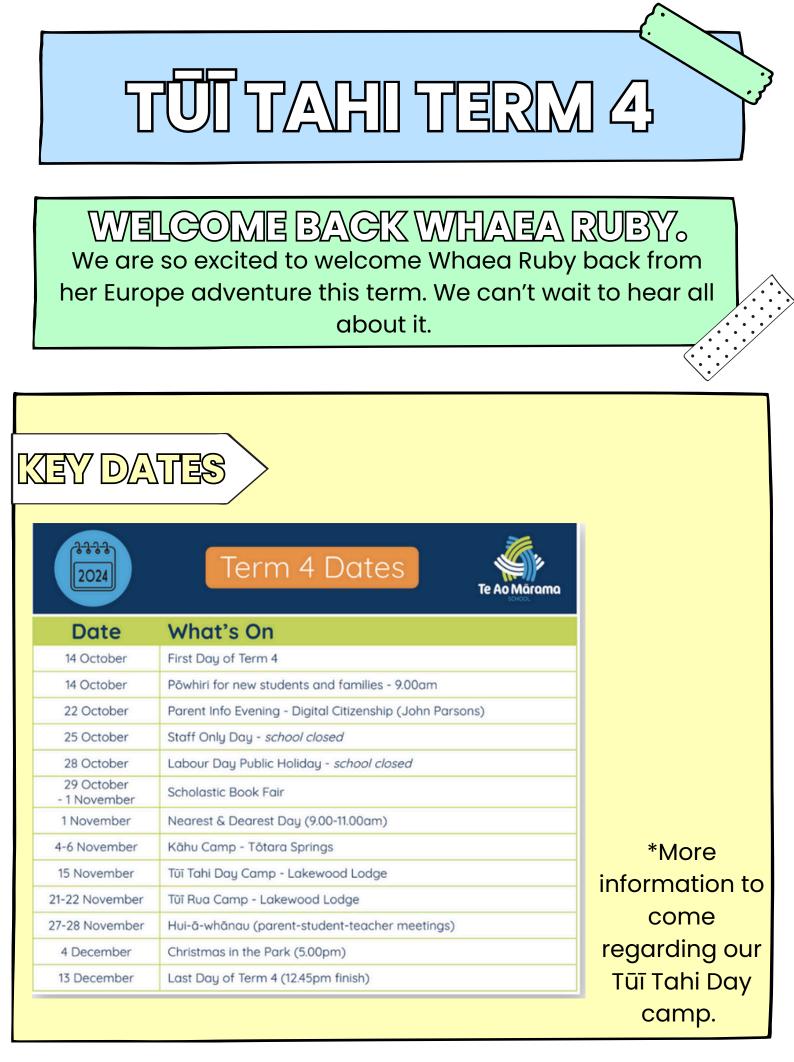

## LEARNING FOCUS.

- Literacy focus around Migration in animals this term.
- Numeracy will be around add/sub and mult div.
- Learning around athletics skills.

We can't wait to share all there learning at our upcoming Hūī a whānau.



## Reminders about each day:

- Please remind your child to bring their book bag everyday.
- Please pack a change of clothing in your child's school bag.
- Children need to bring a water bottle.
- Please ensure your child brings a hat to school heading into the summer months.
  Sunscreen is also highly recommended with school sunscreen to reapply during the day.

## CONTACT US ruby@teaomarama.school.nz lucy@teaomarama.school.nz